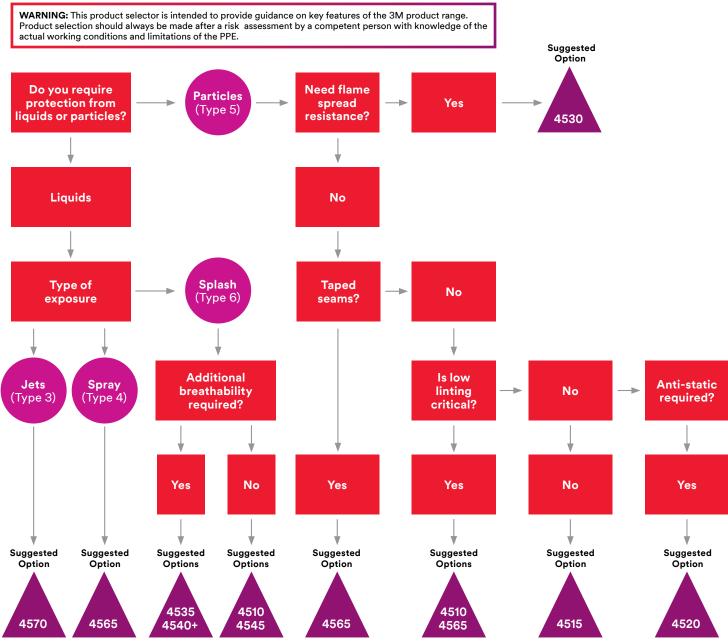

## Selection flow chart



<sup>\*</sup>The fabric complies with ISO 14116:2008 for limited flamespread index 1 (must be worn over and index 2 or 3 garment and must not be worn next to skin).

### WARNING: Cuffs and zipper are not flame resistant. Cuffs must be worn under gloves.

## **Review Product Selection Guide**

### **Important Notice**

This guide is only an outline. It should not be used as the only means for selecting protective clothing. Before using any protective clothing, the wearer must read and understand the user instructions for each product. Specific country legislation must be observed. If in doubt, contact a safety professional. Selection of the most appropriate PPE will depend on the particular situation and should only be made by a competent person knowledgeable of the actual working conditi